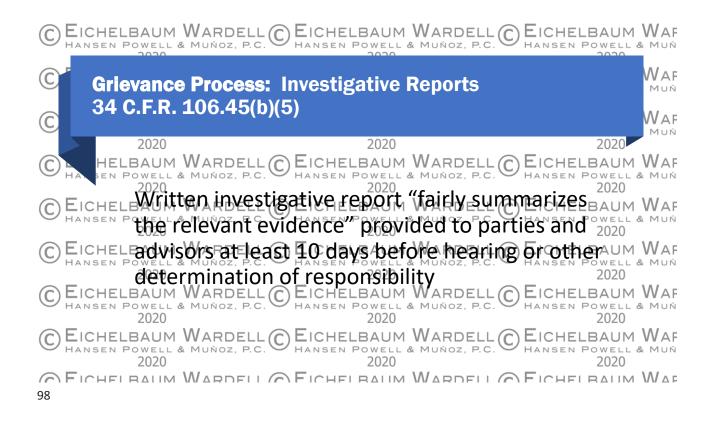

WELL & 1<br>2020               | MUÑ   |
|                | FIGUE             |          | WADDEI                 |          |            | ina Wadi              |          | FIGHE    | DALIM W                          |       |
| E              | HANSEN            | POWELL & | & Muñoz, P.            |          | NSEN POWE  | LL & MUÑO             | z, p.c.  | HANSEN   | POWELL & I                       | MUÑ   |
|                |                   | 2020     |                        |          | 202        | .0                    |          |          | 2020                             |       |
|                | <b>H</b> ICHE     | IRAIIM   | WARDFI                 |          | CHEIRAI    | im Wari               | DELL (C) | FICHE    | RAIIM V                          | VΔ    |

96





| CEICHELBAUM WARDELL                                         | EICHELBAUM WARDELL                                                                   | EICHELBAUM WAF                                |
|-------------------------------------------------------------|--------------------------------------------------------------------------------------|-----------------------------------------------|
| <sup>©</sup> Investigative                                  | Reports                                                                              | WAF<br>MUÑ                                    |
| C                                                           | 2020                                                                                 |                                               |
|